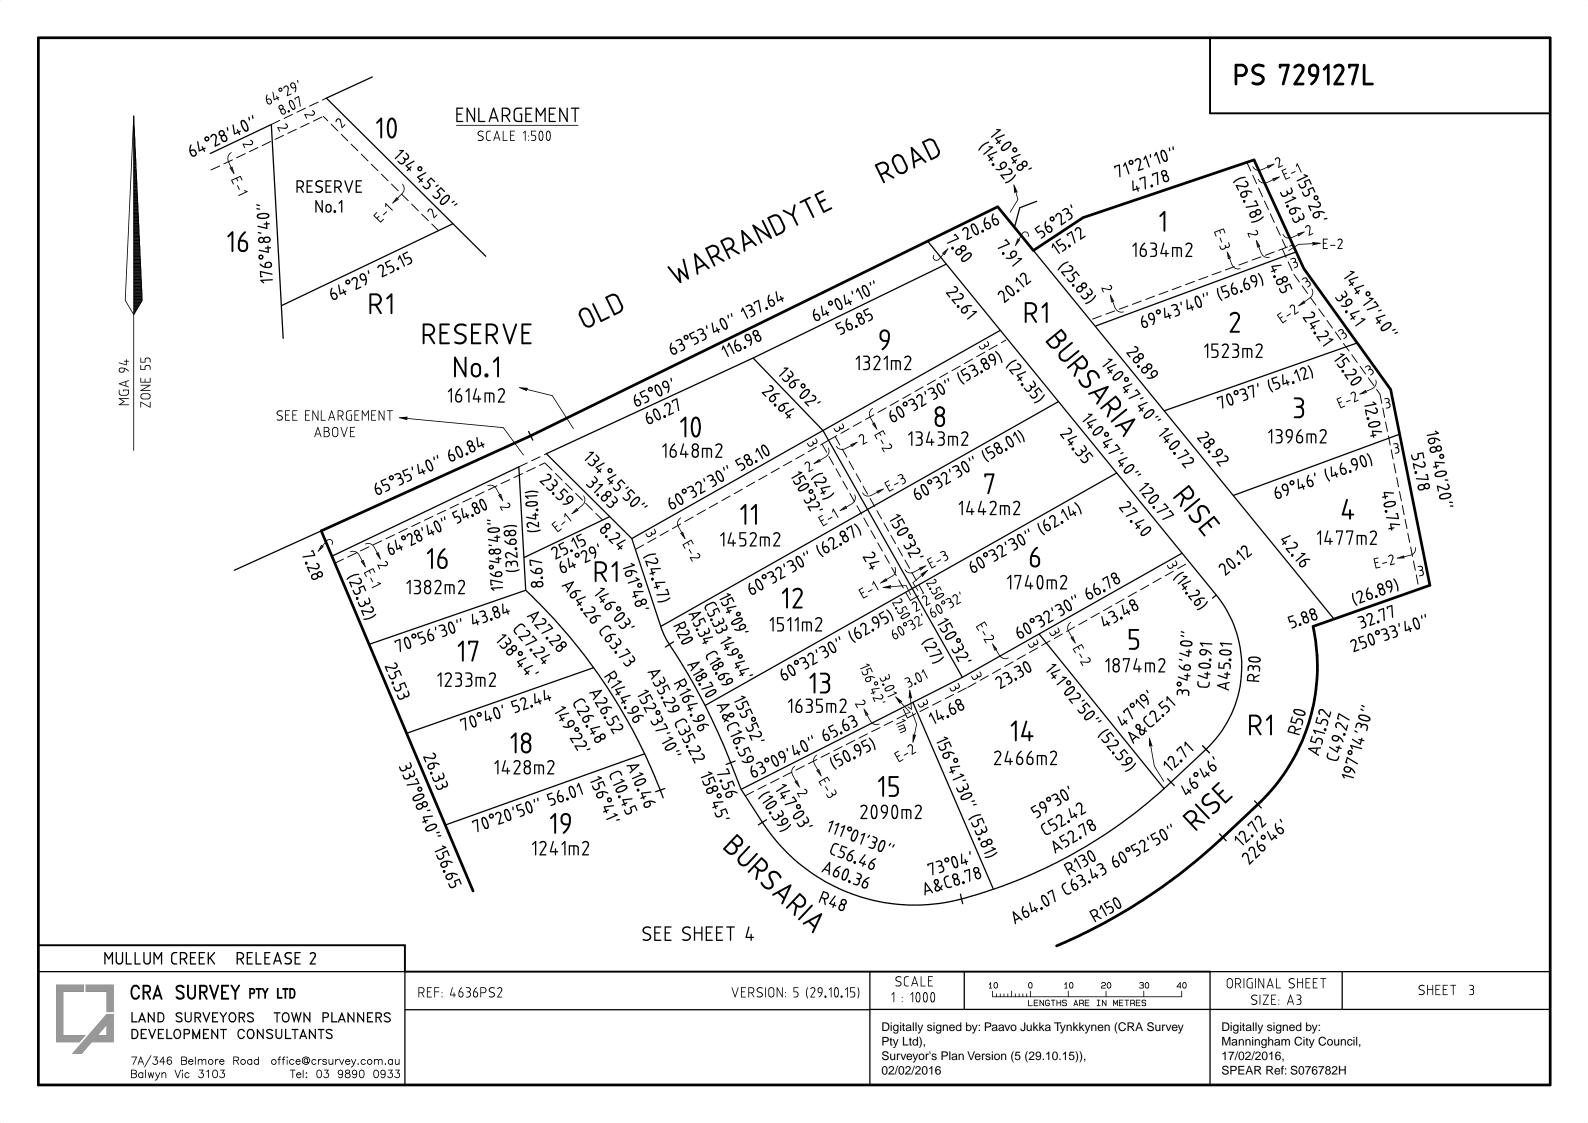

REF: 4636PS2

VERSION: 5 (29.10.15)

CRA SURVEY PTY LTD

LAND SURVEYORS TOWN PLANNERS

DEVELOPMENT CONSULTANTS

7A/346 Belmore Road office@crsurvey.com.au Balwyn Vic 3103 Tel: 03 9890 0933

| SCALE<br>1 : 1000 | 10<br>                | 0 | 10<br> | 20<br> | 30<br> | 40 |
|-------------------|-----------------------|---|--------|--------|--------|----|
|                   | LENGTHS ARE IN METRES |   |        |        |        |    |
|                   |                       |   |        |        |        |    |