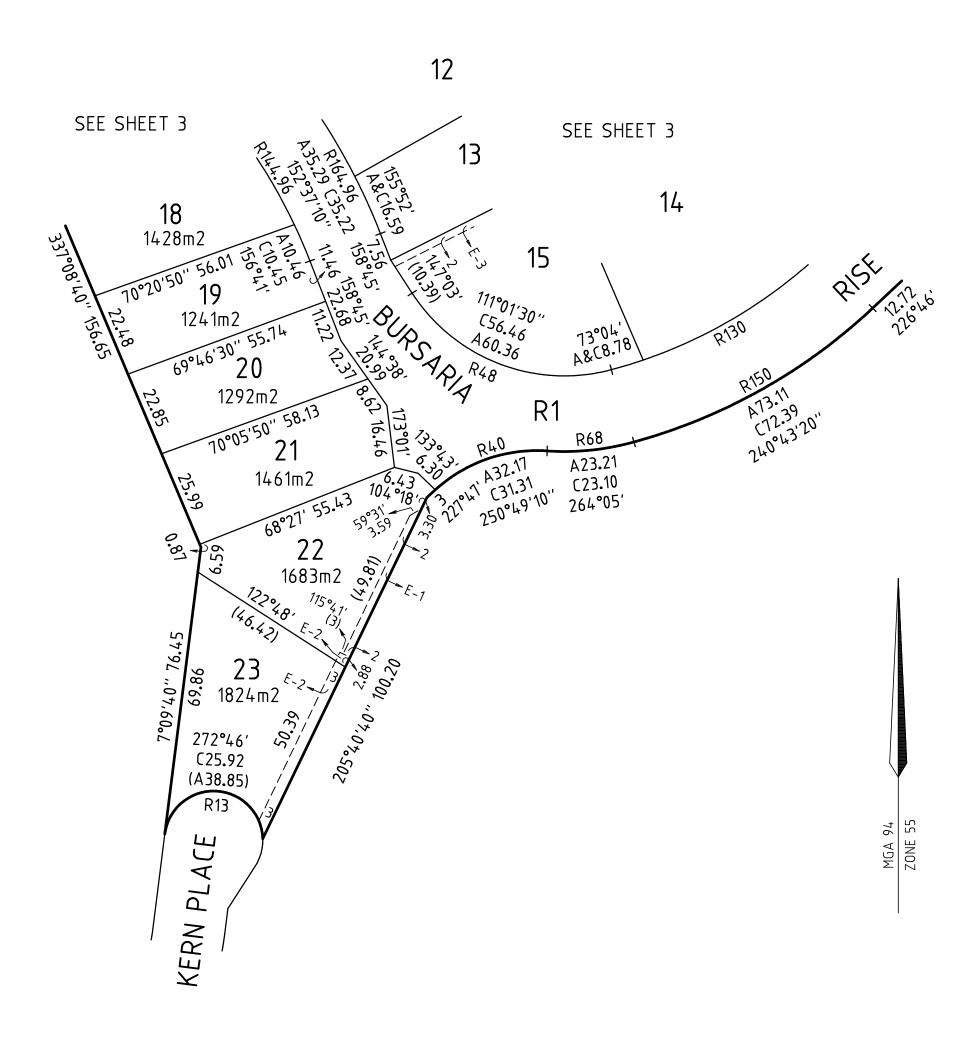

Digitally signed by: Paavo Jukka Tynkkynen (CRA Survey Pty Ltd), Surveyor's Plan Version (5 (29.10.15)),

02/02/2016

MULLUM CREEK RELEASE 2

ORIGINAL SHEET SHEET 4

SIZE: A3

Digitally signed by: Manningham City Council, 17/02/2016, SPEAR Ref: S076782H