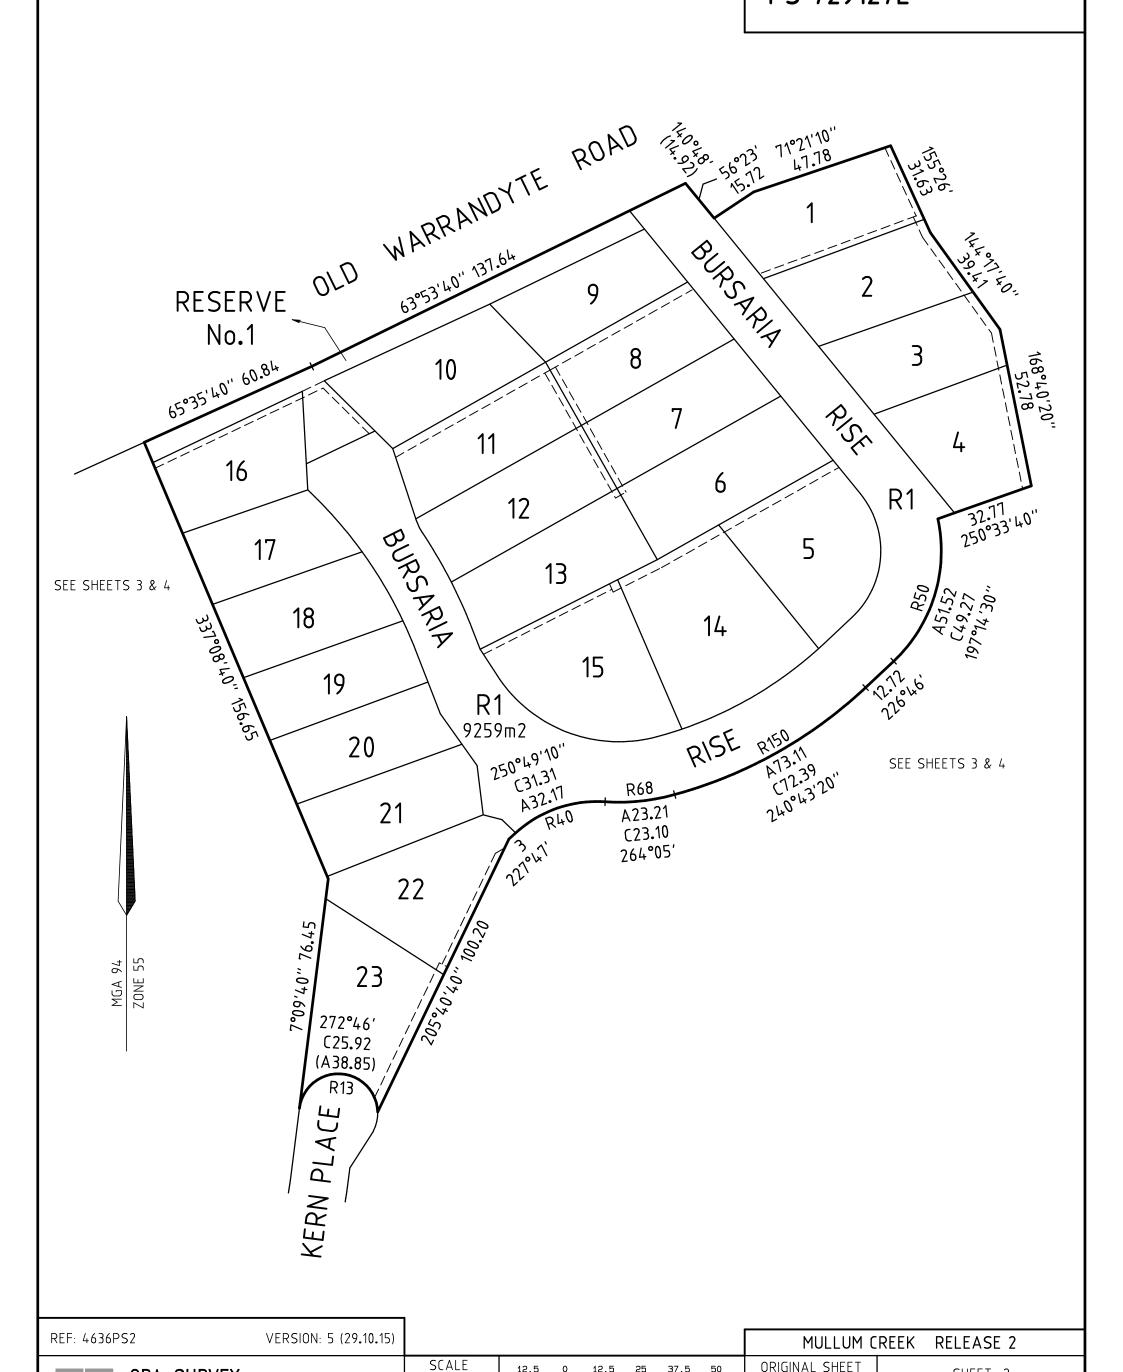

## PS 729127L

CRA SURVEY PTY LTD

LAND SURVEYORS TOWN PLANNERS **DEVELOPMENT CONSULTANTS** 

7A/346 Belmore Road office@crsurvey.com.au Balwyn Vic 3103 Tel: 03 9890 0933 Balwyn Vic 3103

1:1250

02/02/2016

Digitally signed by: Paavo Jukka Tynkkynen (CRA Survey Pty Ltd),

Surveyor's Plan Version (5 (29.10.15)),

12.5

LENGTHS ARE IN METRES

17/02/2016,

SIZE: A3 Digitally signed by: Manningham City Council,

SHEET 2

ORIGINAL SHEET

SPEAR Ref: S076782H