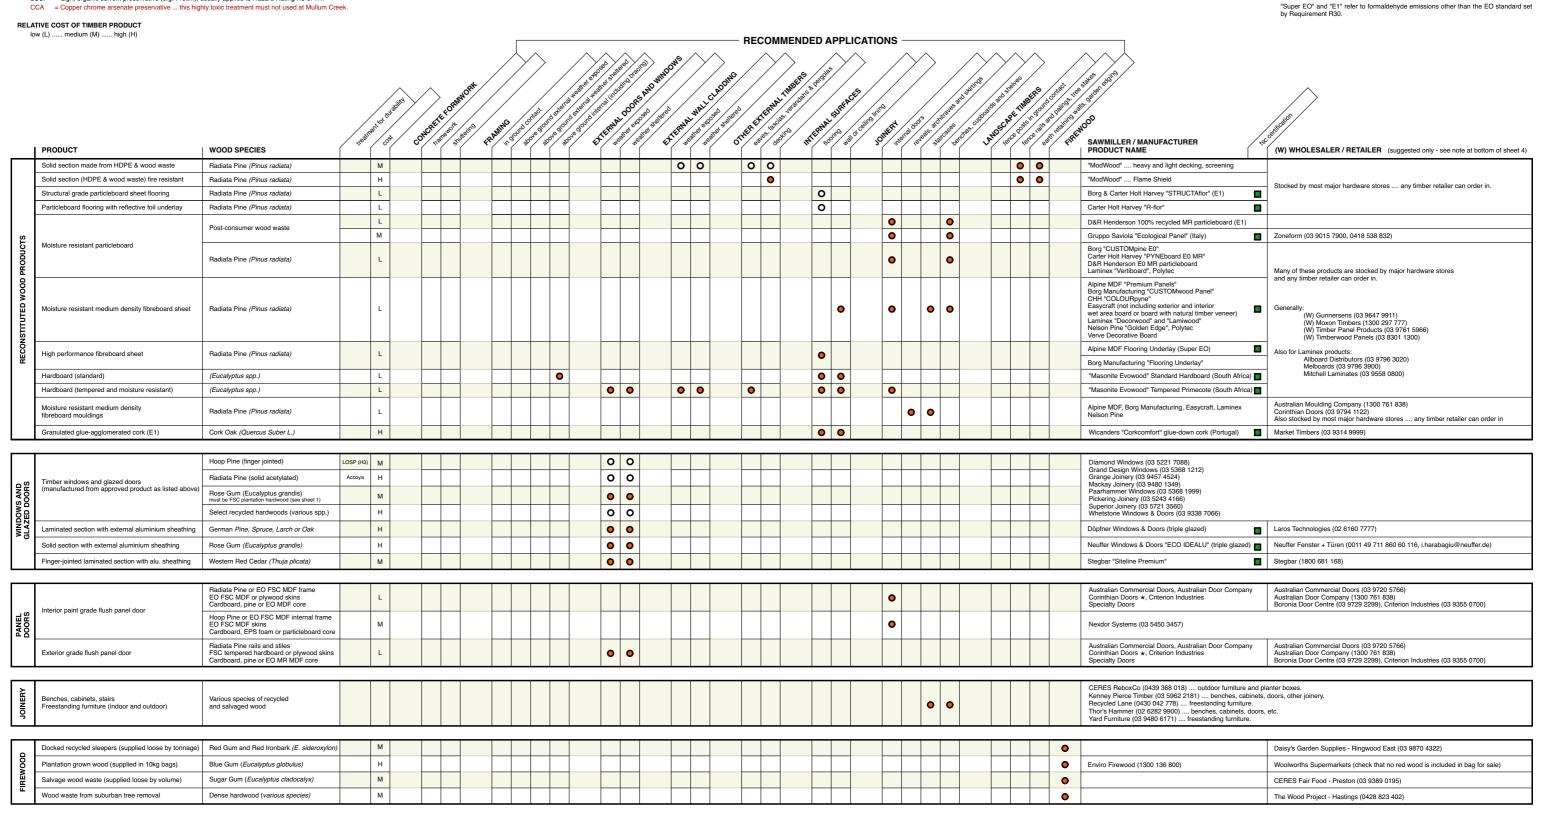

## APPLICATION

Recommended application for approved timber product.
 Apply in strict accordance with AS 3959 under BAL rating assigned to your home site.

## TIMBER TREATMENTS FOR DURABILITY

ACQ = Alkaline copper quaternary preservative, applied to Hazard Rating H4 or H5.

CuAz = Copper azole preservative (e.g. Micropro, Tanalised Ecowood), usually applied to Hazard Rating H3 or H4.

AAzole = Water-based azole preservative (e.g. Tru-Core clear or green), usually applied to Hazard Rating H3.

TIMBER PRODUCTS GUIDE

LOSP = Light organic solvent preservative (e.g. Protim), usually applied to Hazard Rating H3 or H4.

CCA = Copper chrome arsenate preservative ... this highly toxic treatment must not used at Mullum Creek.

RELATIVE COST OF TIMBER PRODUCT low (L) ..... medium (M) ..... high (H)

# PRODUCT CERTIFICATION BY FOREST STEWARDSHIP COUNCIL (FSC)

Product from FSC certified forestry.

Insist that timber supplied for use in weather exposed locations contains minimal sapwood. Sapwood of all timber species has very poor durability, and is commonly also vulnerable to insect attack.